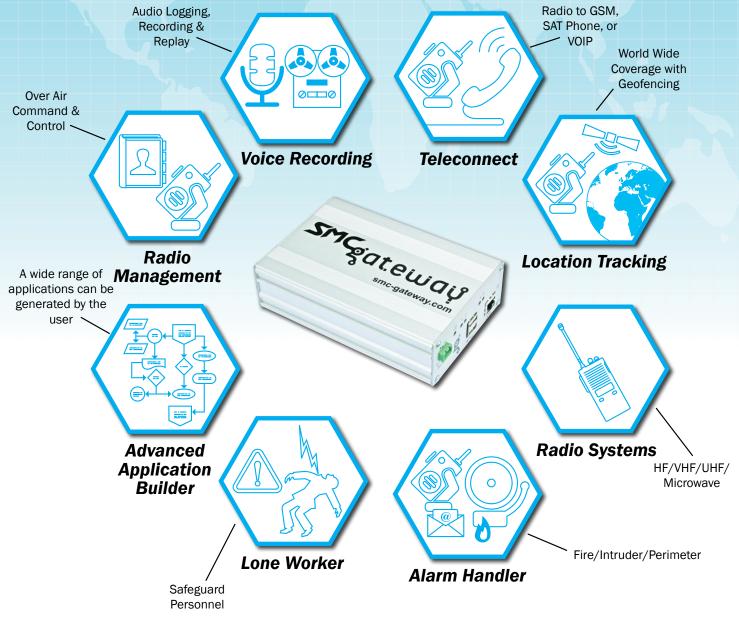

## SMCgateway.com Gateway from SMC

The SMC Gateway is a small Linux based computer which interfaces digital radio networks with other systems and runs applications tailored to that system; be it a fire alarm, GPS tracker, a security system or just the internet.

The unit can run multiple applications, think of it like a Smartphone without the screen but for radio networks. Some applications are built in, and others can be uploaded. However there's also an option to use the built-in interface for customer creation of new applications, the limits are boundless!

Radio Systems Supported Include: