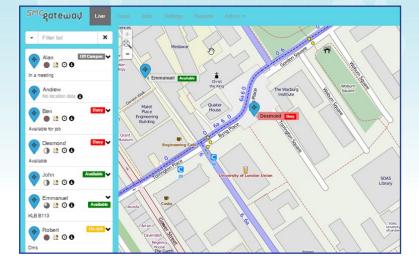

# gateway.com Dispatcher from SMC

Dispatcher is a fully-featured and versatile stand-alone solution, totally browser based, with no need for any installation or bespoke software.

It provides all the means required to track and control DMR-based mobile, portable and fixed terminals.

### **Features**

- Platform agnostic
- Call logging
- Real Time GPS tracking
- Short-term history, up to 10,000 logged events
- Custom mapping
- Off-line mapping
- Basic reporting of stored events

Management